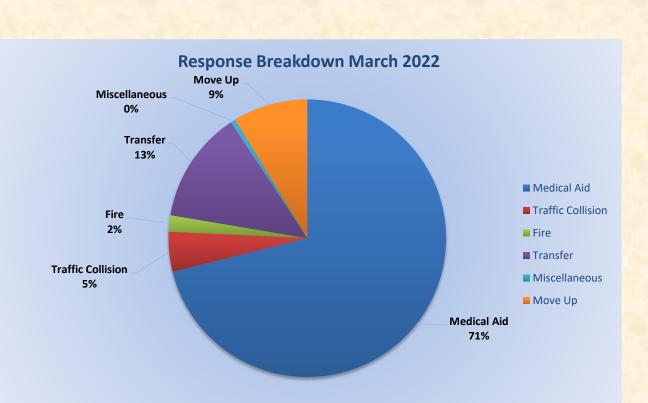

## Station 25 Run Review March 2022

ENGINE 25: 281 Total Calls Medical Aid- 215 Fire- 9 Traffic Collision- 20 Public Assist- 18 Misc- 12 Move/Cover - 4

MEDIC 25: 291 Total Calls <u>Medical Aid-</u> 261 <u>Fire-</u> 7 <u>Traffic Collision-</u> 17 <u>Transfer-</u> 48 <u>Misc-</u>2 <u>Move/Cover –</u> 32