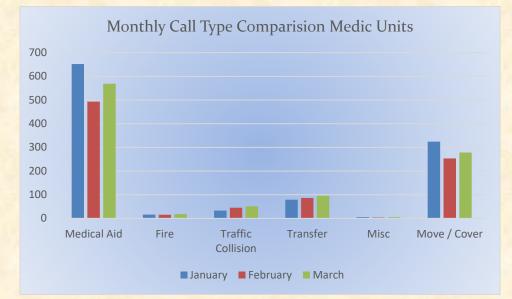

## Total Responses for Medic Units: 940

El Dorado County Fire Protection District

## Station 25 Run Review March 2022

ENGINE 25: 281 Total Calls Medical Aid- 215 Fire- 9 Traffic Collision- 20 Public Assist- 18 Misc- 12 Move/Cover - 4

MEDIC 25: 291 Total Calls <u>Medical Aid-</u> 261 <u>Fire-</u> 7 <u>Traffic Collision-</u> 17 <u>Transfer-</u> 48 <u>Misc-</u>2 <u>Move/Cover –</u> 32

**Engine 25 Monthly Statistics Comparison** 

Medic 25 Monthly Statistics Comparison

1.1.2