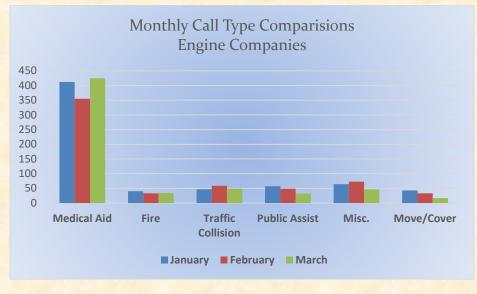

## Monthly Run Statistics and Call Break Down – March 2022 Engine Companies and Medic Units

**Total Responses for Engine Companies: 608** 

## Station 25 Run Review March 2022

ENGINE 25: 281 Total Calls Medical Aid- 215 Fire- 9 Traffic Collision- 20 Public Assist- 18 Misc- 12 Move/Cover - 4

MEDIC 25: 291 Total Calls <u>Medical Aid-</u> 261 <u>Fire-</u> 7 <u>Traffic Collision-</u> 17 <u>Transfer-</u> 48 <u>Misc-</u>2 <u>Move/Cover –</u> 32

**Engine 25 Monthly Statistics Comparison** 

Medic 25 Monthly Statistics Comparison

1.1.2