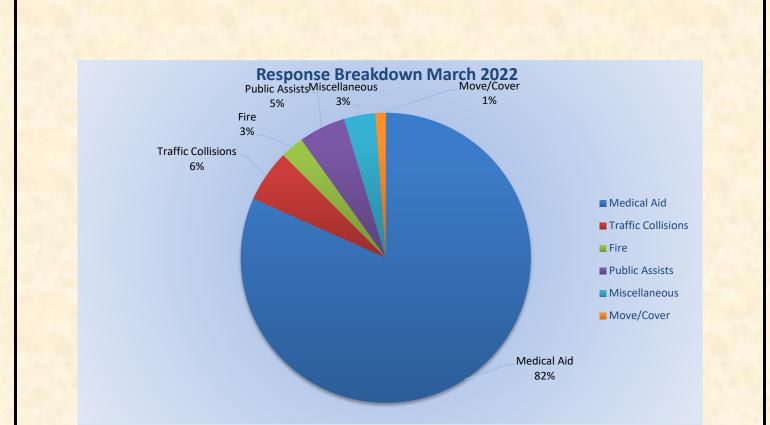

## Station 25 Run Review March 2022

ENGINE 25: 281 Total Calls Medical Aid- 215 Fire- 9 Traffic Collision- 20 Public Assist- 18 Misc- 12 Move/Cover - 4

MEDIC 25: 291 Total Calls <u>Medical Aid-</u> 261 <u>Fire-</u> 7 <u>Traffic Collision-</u> 17 <u>Transfer-</u> 48 <u>Misc-</u>2 <u>Move/Cover –</u> 32