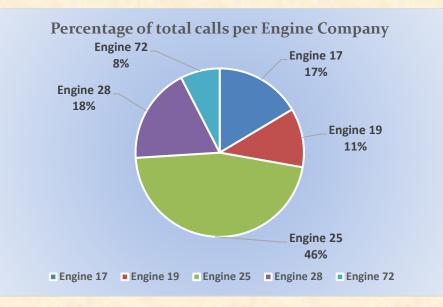

## Monthly Run Statistics and Call Break Down – March 2022 Engine Companies and Medic Units

**Total Responses for Engine Companies: 608** 