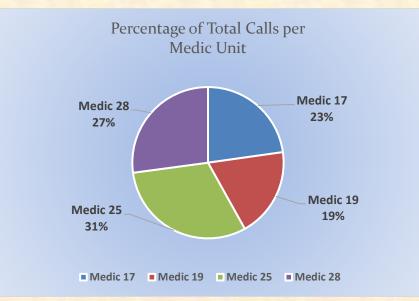

## Total Responses for Medic Units: 940

El Dorado County Fire Protection District