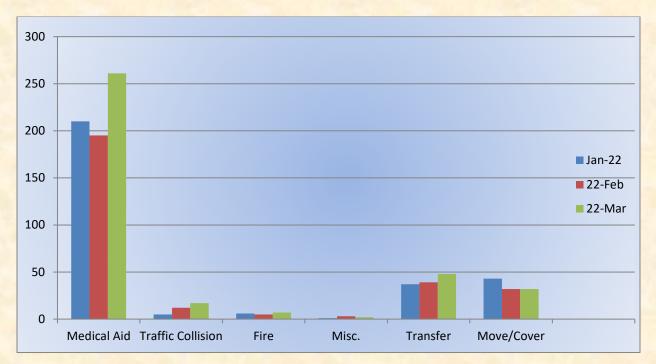

## Station 25 Run Review March 2022

ENGINE 25: 281 Total Calls Medical Aid- 215 Fire- 9 Traffic Collision- 20 Public Assist- 18 Misc- 12 Move/Cover - 4

MEDIC 25: 291 Total Calls <u>Medical Aid-</u> 261 <u>Fire-</u> 7 <u>Traffic Collision-</u> 17 <u>Transfer-</u> 48 <u>Misc-</u>2 <u>Move/Cover –</u> 32

**Engine 25 Monthly Statistics Comparison** 

Medic 25 Monthly Statistics Comparison

1.1.2