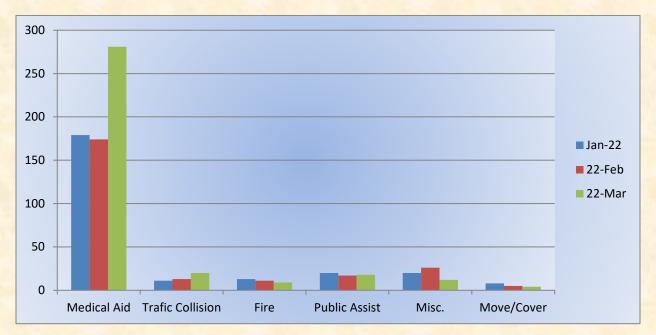

**Engine 25 Monthly Statistics Comparison** 

Medic 25 Monthly Statistics Comparison

1.1.2